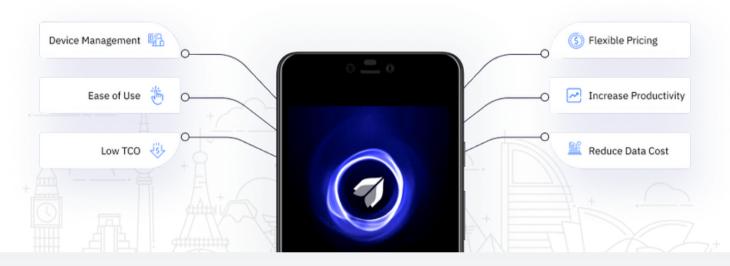

# about MDM

Mobile Device Management (MDM) is the administration of mobile devices via third-party software that has management and security features.

This software enables the management and security of mobile devices remotely to easily manage your fleet of wireless devices.

## WHY CHOOSE SCALEFUSION MDM?



# SCALEFUSION FEATURES



#### **Easy Setup**

We do the staging, kitting and activation for you



#### Customization

Select the colors, logo, wallpaper



#### **Set Permissions**

Eliminate apps you don't need and set permissions



#### **Post-deployment**

Update all devices at once in an easy dashboard

### For more information