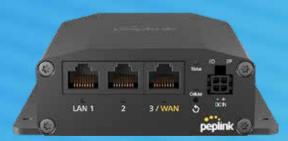

## PEPLINK MAX BR1 MINI CORE (HW3)

Mobile Broadband Mini Router

Cat 4 LTE Modem Excluding Wi-Fi and GPS For Fleet, Surveillance, Kiosks, and M2M

Dual-SIM Slots | High Level of Security Compliance | GPIO Functionality | Power Through AC/DC | Hot Failover/WAN Smoothing