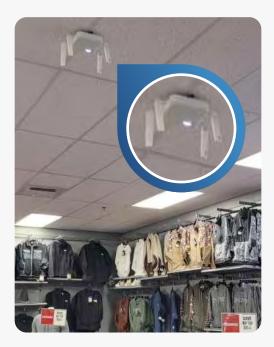

**Professional device installation assistance:** Our experienced team conducted professional installations of the Cradlepoint W1850 routers across all store locations. They expertly configured and set up the routers, ensuring a smooth deployment process and minimizing any disruptions to the client's operations.